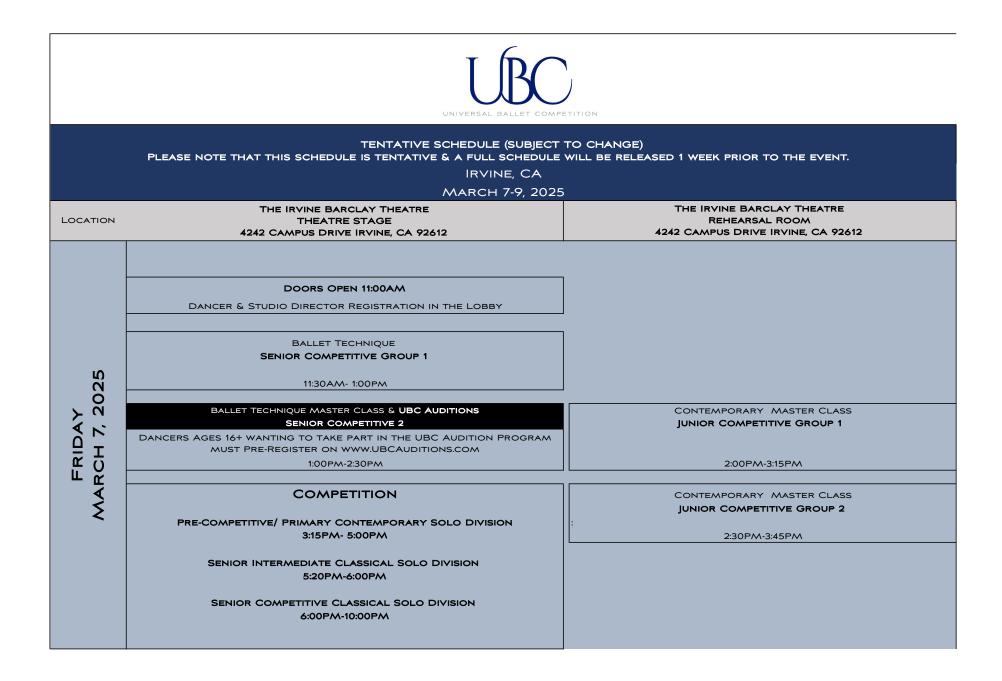

| LOCATION             | THE IRVINE BARCLAY THEATRE<br>THEATRE STAGE<br>4242 CAMPUS DRIVE IRVINE, CA 92612 | THE IRVINE BARCLAY THEATRE<br>REHEARSAL ROOM<br>4242 CAMPUS DRIVE IRVINE, CA 92612 |
|----------------------|-----------------------------------------------------------------------------------|------------------------------------------------------------------------------------|
| тикраү<br>сн 8, 2025 | DOORS OPEN 7:30AM                                                                 |                                                                                    |
|                      | BALLET TECHNIQUE MASTER CLASS<br>JUNIOR COMPETITIVE GROUP 1 & 2                   | CONTEMPORARY MASTER CLASS<br>JUNIOR INTERMEDIATE GROUP 1                           |
|