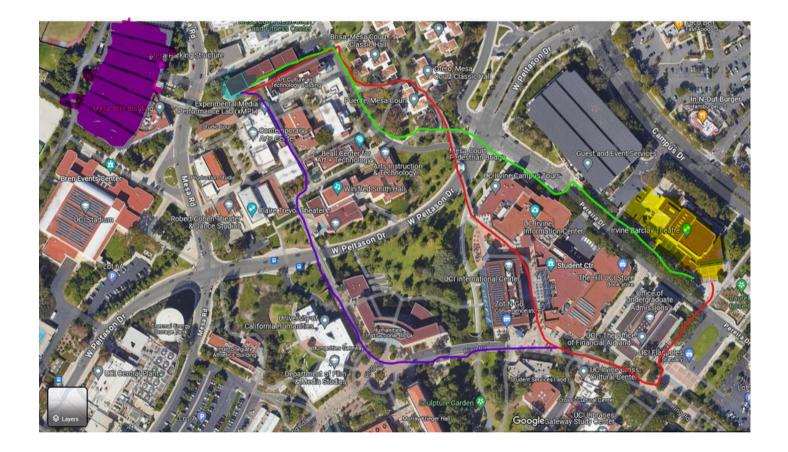

#### MASTER CLASS VENUE: UCI CLAIRE TREVOR SCHOOL OF THE

#### ARTS

- WEBSITE: <u>HTTPS://WWW.ARTS.UCI.EDU/VENUE/WILLIAM-GILLESPIE-PERFORMANCE-STUDIOS</u>
  - ADDRESS: 4002 MESA RD, IRVINE, CA 92617
  - 2 MINUTE WALK FROM THE IRVINE BARCLAY THEATRE

INFO@UNIVERSALBALLETCOMPETITION.COM WWW.UNIVERSALBALLETCOMPETITION.COM

## IRVINE, CA

IRVINE BARCLAY THEATRE TO MASTER CLASS VENUE

INFO@UNIVERSALBALLETCOMPETITION.COM